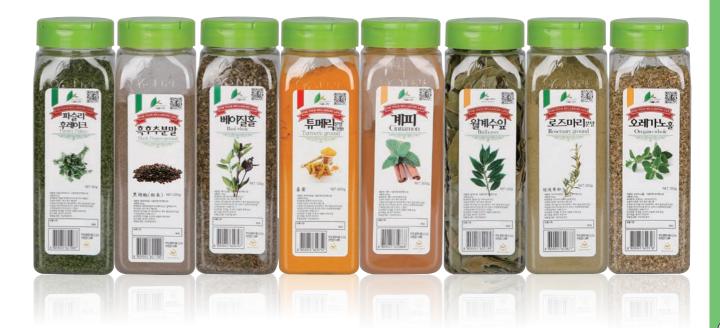

## Spice

Rainbow sprinkle / Rosemary(whole) / Rosemary(ground) / Dill seed(whole)
Rainbow sprinkle / Rosemary(whole) / Rosemary(ground) Marjoram(whole)
Marjoram(ground) / Basil(whole) / Basil(powder) / White pepper(powder)
White pepper(whole) / Sage(whole) / Sage(powder) / Star anise(whole)
Star anise(ground) / All spice / Bayleaf / Bayleaf(ground) / Oregano(whole)
Oregano(ground) / Clove(whole) / Clove(ground) / Chili powder / Cayenne pepper
Cajun spice seasoining / Carawayseed(whole)Coriander whole / Coriander ground
Cumin / Thyme / Thyme Ground / Tarragon / Tarragon(ground) / Tumeric
Parsley / flake / Pickling spice / Black Pepper(ground) / Whole Black pepper(whole)
Black Pepper Crack / Black Pepper Crushed(whole) / Crushed Red Pepper / Mix Herb