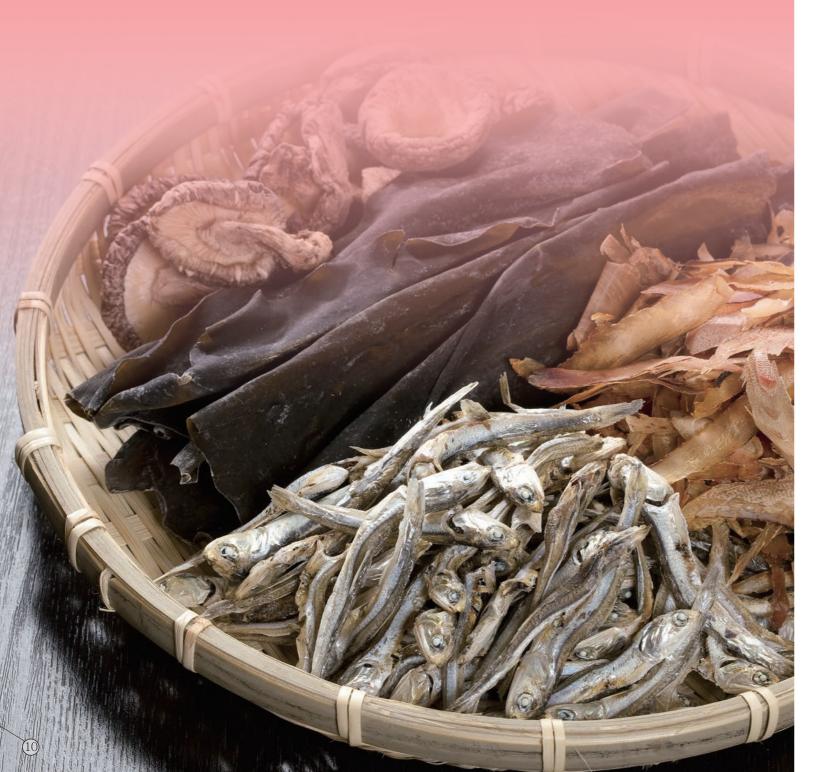

# **Natural Seasoning**

ESELNARA Natural seasoning powder to make delicious food

Pumpkin / Strawberry / Spinach / Carrot / Banana / Aloes Balloon flower / Beet / Kelp / Anchovy / Dried Pollack Shrimp / Green tea / Cactus / Shiitake / Dioscorea opposita

## Natural seasoning

Egen people who care about the health of packed products made of natural foods as a natural flavoringl want to put out a beautiful color as the color egen who are worried about pigmentation so worried about additives made of pure natural products around.