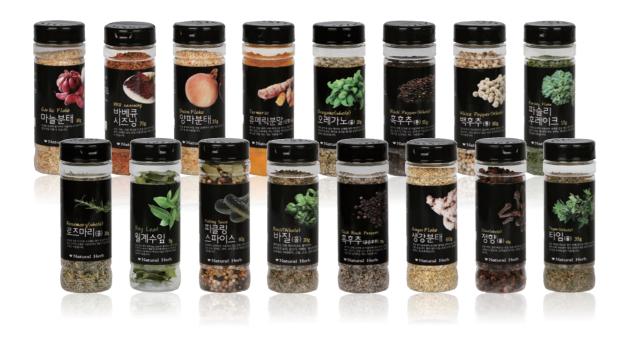

# ■ Household Spice

| Product                    | Size | Product                      | Size |
|----------------------------|------|------------------------------|------|
| Rosemary(whole) / 迷迭香(粒)   | 35g  | Black Pepper(whole) / 黑胡椒粒   | 55g  |
| White Pepper(whole) / 白胡椒粒 | 80g  | Clove(whole) / 丁香            | 45g  |
| Basil(whole) / 罗勒(叶)       | 20g  | Bay Leaf / 香叶                | 5g   |
| Oregano(whole) / 牛至(粒)     | 20g  | Garlic Powder / 大蒜粉          | 80g  |
| Thyme(whole) / 百里香(粒)      | 35g  | Ginger Powder / 生姜粉          | 60g  |
| Turmeric(ground) / 姜黄      | 60g  | Onion Powder / 洋葱粉           | 35g  |
| <br>Parsley Flake / 香芹碎    | 15g  | Black Pepper Crack / 黑胡椒粉(粗) | 70g  |
| Pickling Spice / 酸黄瓜腌料     | 50a  | Barbecue Seasoning / 烧烤调料    | 90a  |