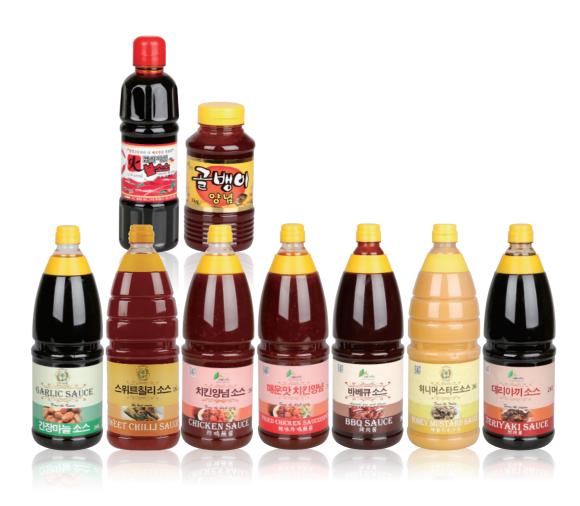

# Sauce

Plusour families happy,
It brings the sincerity of only fresh and safe ingredients.

Garlic Soysauce / Teriyaki Sauce / Pork Cutlet Sauce
Honey Mustard Sauce / Sweet Chilli Sauce / Chicken Sauce
Hot Chicken Sauce / Gochujang Sauce / Spicy Sea Snails Sauce
Grilled Skewer Sauce / Tteok Galbi Teriyaki Sauce / Bulgogi Galbi Sauce
Pork Belly Sauce / U-don Sauce / Cheongyang Bul Sauce
New Capsaicin Sauce / Capsaicin Bul Sauce / Smoke Flavor Sauce